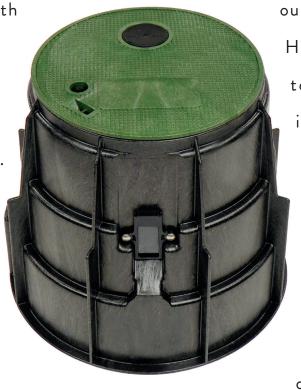

# Ultra Flexible HartLand Round Vault (HRV) Series

Step into the future with (HRV). Constructed of (HDPE) and designed bring ultra-fast, reliable demanding environments. is the ultimate high-below grade solution Whether dealing with urban areas, or hard-HRV Series offers seamless connectivity

our HartLand Round Vault
High-Density Polyethylene
to help you affordably
internet to customers in
HartLand Round Vault
performance affordable
for your FTTH network.
rural locations, dense
to-reach buildings, our
Fiber flexibility, ensuring
opportunities.

#### PRODUCT FEATURES

- The HRV Series ensures long-term OSP performance and upgradeability. If below grade installation is not the correct solution, remove the HRV lid and add our new, secured, HartLand Round Pedestal (HRP) with toolless installation capability. Available in 8", 10", and 14" dimensions. This patented design provides cost effective upgrade capabilities.
- Patented Self-Lock automatic locking mechanism
  with captive bolt device that opens with a ¼
  turn and secures with a simple press/push of
  the lid. Eliminates the risk of lids floating off,
  being thrown by lawnmowers (i.e. reduces
  potential liability).
- Patent Pending Drop Entry Port Large sliding door opens to provide easy installation of drop cables.
- HRV Series can accommodate 200 feet of industry standard flat drop.
- Customizable logo disc available with minimum purchase.
- Optional Marker / Locator Disc available to always find the vault if an HRP Pedestal is purchased later.