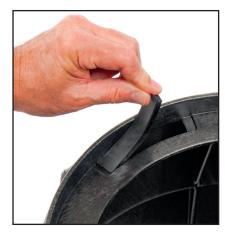

#### PRODUCT FEATURES

- The HRV Series ensures long-term OSP performance and upgradeability. If below grade installation is not the correct solution, remove the HRV lid and add our new, secured, HartLand Round Pedestal (HRP) with toolless installation capability. Available in 8", 10", and 14" dimensions. This patented design provides cost effective upgrade capabilities.
- Patented Self-Lock automatic locking mechanism
  with captive bolt device that opens with a ¼
  turn and secures with a simple press/push of
  the lid. Eliminates the risk of lids floating off,
  being thrown by lawnmowers (i.e. reduces
  potential liability).
- Patent Pending Drop Entry Port Large sliding door opens to provide easy installation of drop cables.
- HRV Series can accommodate 200 feet of industry standard flat drop.
- Customizable logo disc available with minimum purchase.
- Optional Marker / Locator Disc available to always find the vault if an HRP Pedestal is purchased later.