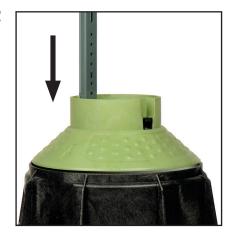

# PRODUCT EXPANSION CAPABILITIES

The HartLand Round Vault (HRV) is designed for fast upgrade and toolless installation of the HartLand Pedestal (HRP) Series.
By simply removing the weatherproof internal grommets in the HRV Vault, the series can be upgraded to the HRP Pedestal Series.

#### Step 1

Removable weather-proof internal vault caps allow quick locking connection to HartLand Pedestal (HRP)