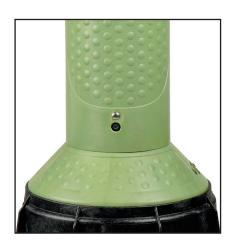

SELFLOCK™

Automated Locking Mechanism secures with a "Click"

Drop Entry Port — Large sliding door opens to provide easy installation of drop cables

Customizable Logo Disc

Optional Marker/Locator Device