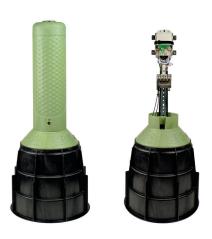

# PRODUCT EXPANSION CAPABILITIES

The HartLand Round Vault (HRV) is designed for fast upgrade and toolless installation of the HartLand Pedestal (HRP) Series.
By simply removing the weatherproof internal grommets in the HRV Vault, the series can be upgraded to the HRP Pedestal Series.

#### Step 1

Removable weather-proof internal vault caps allow quick locking connection to HartLand Pedestal (HRP)

#### Step 2

Snap in HRP Pedestal ground skirt to the secured HRV Vault and install splice closure

### Step 3

HartLand Pedestal (HRP) is lockable and can easily be Installed to the HRV Vault