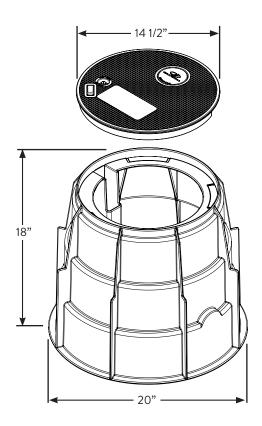

y installation of drop cables.
- HRV Series can accommodate 200 feet of industry standard flat drop.
- Customizable logo disc available with minimum purchase.
- Optional Marker / Locator Disc available to always find the vault if an HRP Pedestal is purchased later.



SELFLOCK™

Automated Locking Mechanism secures with a "Click"



Drop Entry Port — Large sliding door opens to provide easy installation of drop cables



Customizable Logo Disc



Optional Marker/Locator Device



# PRODUCT EXPANSION CAPABILITIES

The HartLand Round Vault (HRV) is designed for fast upgrade and toolless installation of the HartLand Pedestal (HRP) Series.
By simply removing the weatherproof internal grommets in the HRV Vault, the series can be upgraded to the HRP Pedestal Series.



## **PRODUCT DIMENSIONS**



#### Step 1



Removable weather-proof internal vault caps allow quick locking connection to HartLand Pedestal (HRP)

#### Step 2



Snap in HRP Pedestal ground skirt to the secured HRV Vault and install splice closure

### Step 3



HartLand Pedestal (HRP) is lockable and can easily be Installed to the HRV Vault



## HRV PART NUMBER MATRIX





Where The Industry Connects.