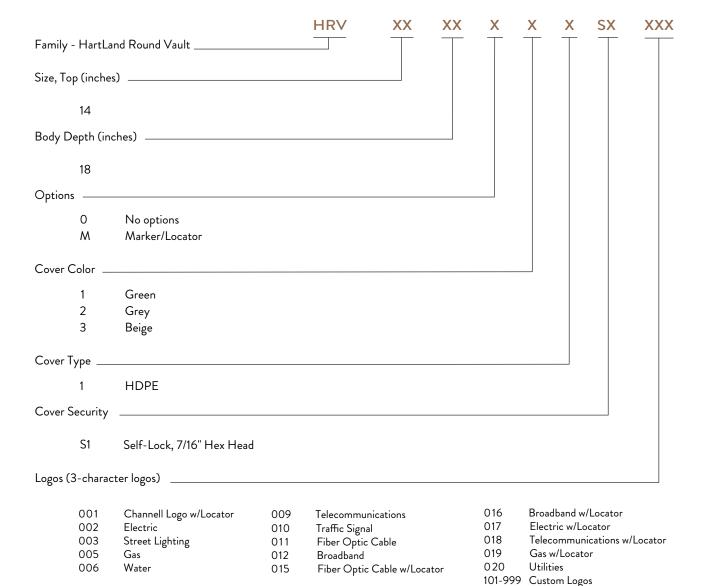

rt — Large sliding door opens to provide easy installation of drop cables



Customizable Logo Disc



Optional Marker/Locator Device



# PRODUCT EXPANSION CAPABILITIES

The HartLand Round Vault (HRV) is designed for fast upgrade and toolless installation of the HartLand Pedestal (HRP) Series.
By simply removing the weatherproof internal grommets in the HRV Vault, the series can be upgraded to the HRP Pedestal Series.



## **PRODUCT DIMENSIONS**



#### Step 1



Removable weather-proof internal vault caps allow quick locking connection to HartLand Pedestal (HRP)

#### Step 2



Snap in HRP Pedestal ground skirt to the secured HRV Vault and install splice closure

### Step 3



HartLand Pedestal (HRP) is lockable and can easily be Installed to the HRV Vault



## HRV PART NUMBER MATRIX





Where The Industry Connects.