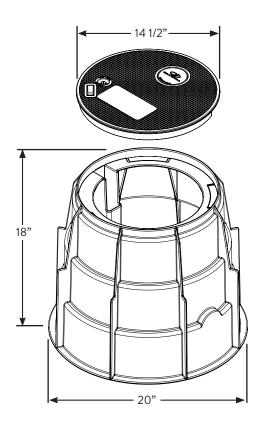

nstallation of drop cables.
- HRV Series can accommodate 200 feet of industry standard flat drop.
- Customizable logo disc available with minimum purchase.
- Optional Marker / Locator Disc available to always find the vault if an HRP Pedestal is purchased later.



SELFLOCK™

Automated Locking Mechanism secures with a "Click"



Drop Entry Port — Large sliding door opens to provide easy installation of drop cables



Customizable Logo Disc



Optional Marker/Locator Device



## PRODUCT EXPANSION CAPABILITIES

The HartLand Round Vault (HRV) is designed for fast upgrade and toolless installation of the HartLand Pedestal (HRP) Series.
By simply removing the weatherproof internal grommets in the HRV Vault, the series can be upgraded to the HRP Pedestal Series.



#### **PRODUCT DIMENSIONS**



#### Step 1



Removable weather-proof internal vault caps allow quick locking connection to HartLand Pedestal (HRP)

#### Step 2



Snap in HRP Pedestal ground skirt to the secured HRV Vault and install splice closure

#### Step 3



HartLand Pedestal (HRP) is lockable and can easily be Installed to the HRV Vault



#### HRV PART NUMBER MATRIX









101-999 CUSTOM BULKU TYPE LOGOS