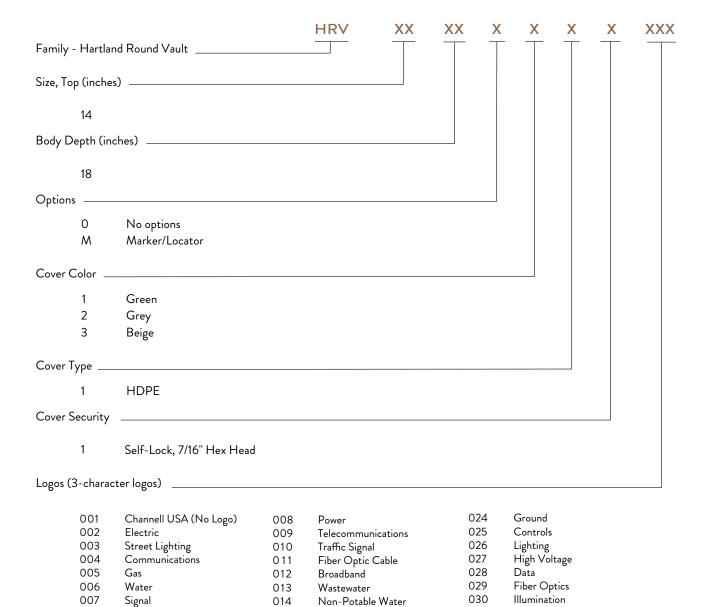

arge sliding door opens to provide easy installation of drop cables



Customizable Logo Disc



Optional Marker/Locator Device



## PRODUCT EXPANSION CAPABILITIES

The HartLand Round Vault (HRV) is designed for fast upgrade and toolless installation of the HartLand Pedestal (HRP) Series.
By simply removing the weatherproof internal grommets in the HRV Vault, the series can be upgraded to the HRP Pedestal Series.



#### **PRODUCT DIMENSIONS**



#### Step 1



Removable weather-proof internal vault caps allow quick locking connection to HartLand Pedestal (HRP)

#### Step 2



Snap in HRP Pedestal ground skirt to the secured HRV Vault and install splice closure

#### Step 3



HartLand Pedestal (HRP) is lockable and can easily be Installed to the HRV Vault



#### HRV PART NUMBER MATRIX









101-999 CUSTOM BULKU TYPE LOGOS