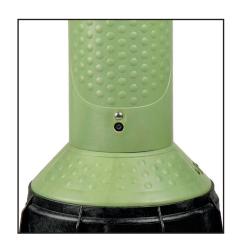

SELFLOCK™

Automated Locking Mechanism secures with a "Click"

Drop Entry Port — Large sliding door opens to provide easy installation of drop cables

Customizable Logo Disc

Optional Marker/Locator Device