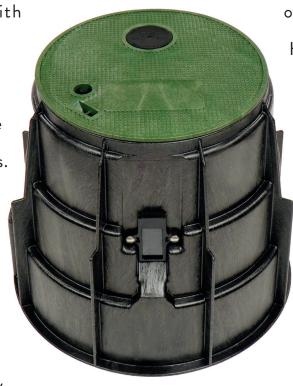

# Ultra Flexible HartLand Round Vault (HRV) Series

Step into the future with (HRV). Constructed of (HDPE) and designed bring ultra-fast, reliable demanding environments. is the ultimate highbelow grade solution Whether dealing with urban areas, or hard-HRV Series offers seamless connectivity

our HartLand Round Vault
High-Density Polyethylene
to help you affordably
internet to customers in
HartLand Round Vault
performance affordable
for your FTTH network.
rural locations, dense
to-reach buildings, our
Fiber flexibility, ensuring
opportunities.

#### PRODUCT FEATURES

- The HRV Series ensures long-term OSP performance and upgradeability. If below grade installation is not the correct solution, remove the HRV lid and add our new, secured, HartLand Round Pedestal (HRP) with toolless installation capability. Available in 8", 10", and 14" dimensions. This patented design provides cost effective upgrade capabilities.
- Patented Self-Lock automatic locking mechanism
  with captive bolt device that opens with a ¼
  turn and secures with a simple press/push of
  the lid. Eliminates the risk of lids floating off,
  being thrown by lawnmowers (i.e. reduces
  potential liability).
- Patent Pending Drop Entry Port Large sliding door opens to provide easy installation of drop cables.
- HRV Series can accommodate 200 feet of industry standard flat drop.
- Customizable logo disc available with minimum purchase.
- Optional Marker / Locator Disc available to always find the vault if an HRP Pedestal is purchased later.