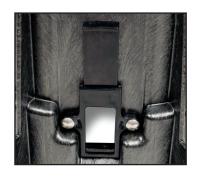

#### PRODUCT FEATURES

- The HRV Series ensures long-term OSP performance and upgradeability. If below grade installation is not the correct solution, remove the HRV lid and add our new, secured, HartLand Round Pedestal (HRP) with toolless installation capability. Available in 8", 10", and 14" dimensions. This patented design provides cost effective upgrade capabilities.
- Patented Self-Lock automatic locking mechanism
  with captive bolt device that opens with a ¼
  turn and secures with a simple press/push of
  the lid. Eliminates the risk of lids floating off,
  being thrown by lawnmowers (i.e. reduces
  potential liability).
- Patent Pending Drop Entry Port Large sliding door opens to provide easy installation of drop cables.
- HRV Series can accommodate 200 feet of industry standard flat drop.
- Customizable logo disc available with minimum purchase.
- Optional Marker / Locator Disc available to always find the vault if an HRP Pedestal is purchased later.

SELFLOCK™

Automated Locking Mechanism secures with a "Click"

Drop Entry Port — Large sliding door opens to provide easy installation of drop cables

Customizable Logo Disc

Optional Marker/Locator Device