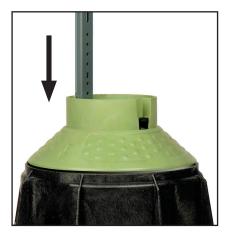

#### Step 1

Removable weather-proof internal vault caps allow quick locking connection to HartLand Pedestal (HRP)