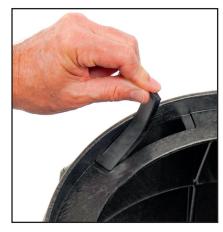

#### PRODUCT FEATURES

- The HRV Series ensures long-term OSP performance and upgradeability. If below grade installation is not the correct solution, remove the HRV lid and add our new, secured, HartLand Round Pedestal (HRP) with toolless installation capability. Available in 8", 10", and 14" dimensions. This patented design provides cost effective upgrade capabilities.
- Patented Self-Lock automatic locking mechanism
  with captive bolt device that opens with a ¼
  turn and secures with a simple press/push of
  the lid. Eliminates the risk of lids floating off,
  being thrown by lawnmowers (i.e. reduces
  potential liability).
- Patent Pending Drop Entry Port Large sliding door opens to provide easy installation of drop cables.
- HRV Series can accommodate 200 feet of industry standard flat drop.
- Customizable logo disc available with minimum purchase.
- Optional Marker / Locator Disc available to always find the vault if an HRP Pedestal is purchased later.

SELFLOCK™

Automated Locking Mechanism secures with a "Click"

Drop Entry Port — Large sliding door opens to provide easy installation of drop cables

Customizable Logo Disc

Optional Marker/Locator Device