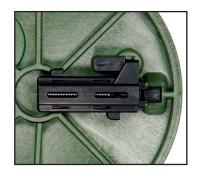

#### PRODUCT FEATURES

- The HRV Series ensures long-term OSP performance and upgradeability. If below grade installation is not the correct solution, remove the HRV lid and add our new, secured, HartLand Round Pedestal (HRP) with toolless installation capability. Available in 8", 10", and 14" dimensions. This patented design provides cost effective upgrade capabilities.
- Patented Self-Lock automatic locking mechanism
  with captive bolt device that opens with a ¼
  turn and secures with a simple press/push of
  the lid. Eliminates the risk of lids floating off,
  being thrown by lawnmowers (i.e. reduces
  potential liability).
- Patent Pending Drop Entry Port Large sliding door opens to provide easy installation of drop cables.
- HRV Series can accommodate 200 feet of industry standard flat drop.
- Customizable logo disc available with minimum purchase.
- Optional Marker / Locator Disc available to always find the vault if an HRP Pedestal is purchased later.

SELFLOCK™

Automated Locking Mechanism secures with a "Click"

Drop Entry Port — Large sliding door opens to provide easy installation of drop cables

Customizable Logo Disc

Optional Marker/Locator Device