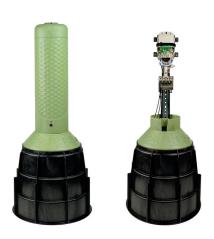

## PRODUCT EXPANSION CAPABILITIES

The HartLand Round Vault (HRV) is designed for fast upgrade and toolless installation of the HartLand Pedestal (HRP) Series.
By simply removing the weatherproof internal grommets in the HRV Vault, the series can be upgraded to the HRP Pedestal Series.

#### Step 1

Removable weather-proof internal vault caps allow quick locking connection to HartLand Pedestal (HRP)

#### Step 2

Snap in HRP Pedestal ground skirt to the secured HRV Vault and install splice closure

#### Step 3

HartLand Pedestal (HRP) is lockable and can easily be Installed to the HRV Vault