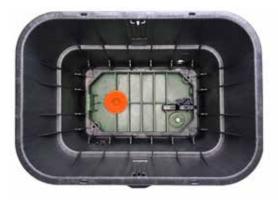

### SIMPLE AND WORRY FREE PROTECTION

**SELF<u>L</u>OCK**<sup>-</sup> closes and seals with audible "Click"

Captive bolt device opens with only 1/4 turn

Shown with Optional Marker Locate Device

Temporary drop port

Secondary locking feature utilizing optional bolts