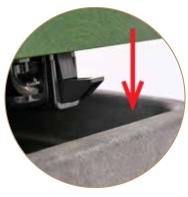

### SIMPLE AND WORRY FREE PROTECTION

**SELF<u>L</u>OCK**<sup>-</sup> closes and seals with audible "Click"

Captive bolt device opens with only 1/4 turn

Shown with Optional Marker Locate Device

Temporary drop port