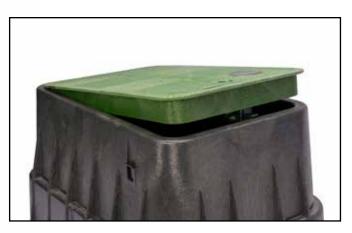

### SIMPLE AND WORRY FREE PROTECTION

**SELF<u>L</u>OCK**<sup>-</sup> closes and seals with audible "Click"

Captive bolt device opens with only 1/4 turn

Shown with Optional Marker Locate Device

Temporary drop port