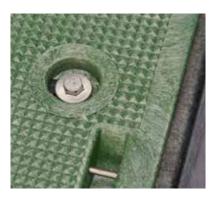

es SGLB-2 High Density Polyethylene (HDPE) grade level box line comes standard with Customizable Logo Disk and the Patented **SELFLOCK**<sup>-</sup> automatic locking mechanism.

#### **FEATURES**

- Designed for Greenbelt/Pedestrian applications
- Captive bolt device, that opens with a ¼ turn

- No bolts to be lost, misplaced, or not installed back into the unit
- Press/Push lid closed, and it will automatically lock in place (with an audible "click")
- Secondary lock option
- Temporary drop port
- Protects your investment, and ensures the needed protection for your network
- Eliminates the risk of lids floating off, being thrown by lawnmowers (i.e. reduces potential liability)

### SIMPLE AND WORRY FREE PROTECTION



**SELF<u>L</u>OCK**<sup>-</sup> closes and seals with audible "Click"



Captive bolt device opens with only 1/4 turn



Shown with Optional Marker Locate Device



Temporary drop port



Secondary locking feature utilizing optional bolts

#### DIMENSIONS





#### www.channell.com

All specifications subject to change without notice. © 2024 Channell Commercial Corporation. All rights reserved.