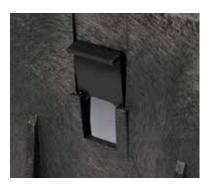

#### **FEATURES**

- Designed for Greenbelt/Pedestrian applications
- Captive bolt device, that opens with a ¼ turn

- No bolts to be lost, misplaced, or not installed back into the unit
- Press/Push lid closed, and it will automatically lock in place (with an audible "click")
- Secondary lock option
- Temporary drop port
- Protects your investment, and ensures the needed protection for your network
- Eliminates the risk of lids floating off, being thrown by lawnmowers (i.e. reduces potential liability)

### SIMPLE AND WORRY FREE PROTECTION

**SELF<u>L</u>OCK**<sup>-</sup> closes and seals with audible "Click"

Captive bolt device opens with only 1/4 turn

Shown with Optional Marker Locate Device

Temporary drop port