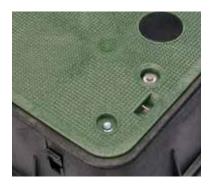

Patented **SELFLOCK**<sup>-</sup> automatic locking mechanism.

#### **FEATURES**

- Designed for Greenbelt/Pedestrian applications
- Captive bolt device, that opens with a ¼ turn

- No bolts to be lost, misplaced, or not installed back into the unit
- Press/Push lid closed, and it will automatically lock in place (with an audible "click")
- Secondary lock option
- Temporary drop port
- Protects your investment, and ensures the needed protection for your network
- Eliminates the risk of lids floating off, being thrown by lawnmowers (i.e. reduces potential liability)

### SIMPLE AND WORRY FREE PROTECTION



**SELF<u>L</u>OCK**<sup>-</sup> closes and seals with audible "Click"



Captive bolt device opens with only 1/4 turn



Shown with Optional Marker Locate Device



Temporary drop port



Secondary locking feature utilizing optional bolts

#### DIMENSIONS





#### www.channell.com

All specifications subject to change without notice. © 2024 Channell Commercial Corporation. All rights reserved.