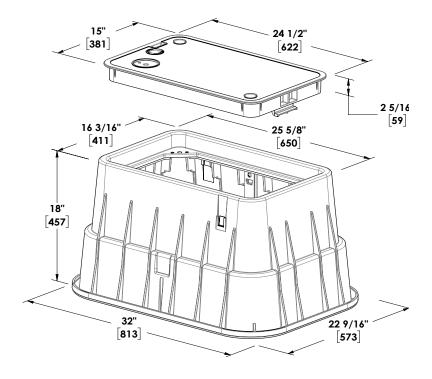

FEATURES**

- Designed for Greenbelt/Pedestrian applications
- Captive bolt device, that opens with a ¼ turn

- No bolts to be lost, misplaced, or not installed back into the unit
- Press/Push lid closed, and it will automatically lock in place (with an audible "click")
- Secondary lock option
- Temporary drop port
- Protects your investment, and ensures the needed protection for your network
- Eliminates the risk of lids floating off, being thrown by lawnmowers (i.e. reduces potential liability)

### SIMPLE AND WORRY FREE PROTECTION



**SELF<u>L</u>OCK**<sup>-</sup> closes and seals with audible "Click"



Captive bolt device opens with only 1/4 turn



Shown with Optional Marker Locate Device



Temporary drop port



Secondary locking feature utilizing optional bolts

#### DIMENSIONS





#### www.channell.com

All specifications subject to change without notice. © 2024 Channell Commercial Corporation. All rights reserved.