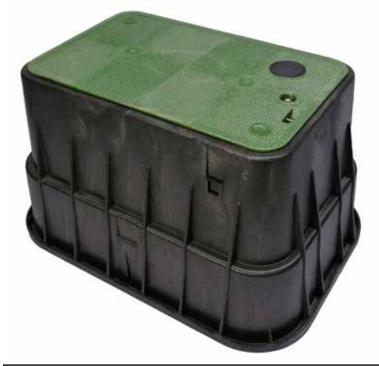

## **SGLB-2** SIGNATURE SERIES GRADE LEVEL BOX WITH **SELFLOCK** PROTECTION

# **SELFLOCK**<sup>™</sup>

The Signature Series SGLB-2 High Density Polyethylene (HDPE) grade level box line comes standard with Customizable Logo Disk and the Patented **SELFLOCK**<sup>-</sup> automatic locking mechanism.