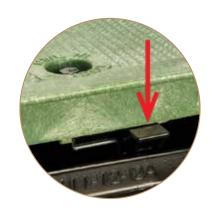

#### **FEATURES**

- Designed for Greenbelt/Pedestrian applications
- Captive bolt device, that opens with a ¼ turn

- No bolts to be lost, misplaced, or not installed back into the unit
- Press/Push lid closed, and it will automatically lock in place (with an audible "click")
- Protects your investment, and ensures the needed protection for your network
- Eliminates the risk of lids floating off, being thrown by lawnmowers (i.e. reduces potential liability)

## SIMPLE AND WORRY FREE PROTECTION

Captive bolt device opens with only 1/4 turn

Shown with Optional Marker Locate Device