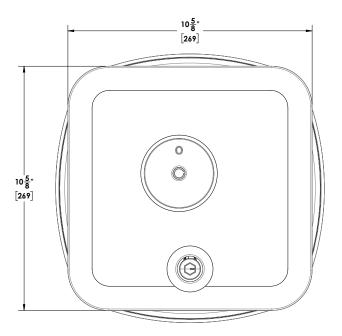

Signature Series SGLB-0 High Density Polyethylene (HDPE) grade level box line comes standard with Customizable Logo Disk and the Patented **SELFLOCK** automatic locking mechanism.

#### **FEATURES**

- Designed for Greenbelt/Pedestrian applications
- Captive bolt device, that opens with a ¼ turn

- No bolts to be lost, misplaced, or not installed back into the unit
- Press/Push lid closed, and it will automatically lock in place (with an audible "click")
- Protects your investment, and ensures the needed protection for your network
- Eliminates the risk of lids floating off, being thrown by lawnmowers (i.e. reduces potential liability)

## SIMPLE AND WORRY FREE PROTECTION







Captive bolt device opens with only 1/4 turn



Shown with Optional Marker Locate Device

### **DIMENSIONS**







Where The Industry Connects.

www.channell.com