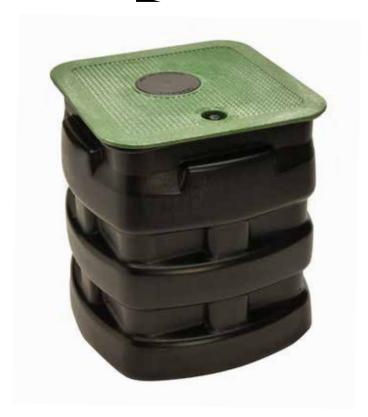

## **SGLB-0** SIGNATURE SERIES GRADE LEVEL BOX WITH **SELFLOCK** PROTECTION

# **SELFLOCK**<sup>™</sup>

The Signature Series SGLB-0 High Density Polyethylene (HDPE) grade level box line comes standard with Customizable Logo Disk and the Patented **SELFLOCK** automatic locking mechanism.