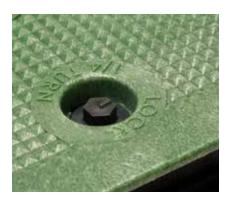

## SIMPLE AND WORRY FREE PROTECTION

Captive bolt device opens with only 1/4 turn

Shown with Optional Marker Locate Device