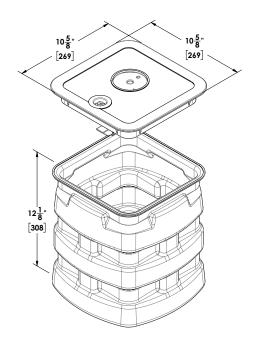

e Signature Series SGLB-0 High Density Polyethylene (HDPE) grade level box line comes standard with Customizable Logo Disk and the Patented **SELFLOCK** automatic locking mechanism.

#### **FEATURES**

- Designed for Greenbelt/Pedestrian applications
- Captive bolt device, that opens with a ¼ turn

- No bolts to be lost, misplaced, or not installed back into the unit
- Press/Push lid closed, and it will automatically lock in place (with an audible "click")
- Protects your investment, and ensures the needed protection for your network
- Eliminates the risk of lids floating off, being thrown by lawnmowers (i.e. reduces potential liability)

## SIMPLE AND WORRY FREE PROTECTION







Captive bolt device opens with only 1/4 turn



Shown with Optional Marker Locate Device

### **DIMENSIONS**







Where The Industry Connects.

www.channell.com