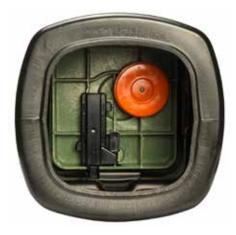

#### **FEATURES**

- Designed for Greenbelt/Pedestrian applications
- Captive bolt device, that opens with a ¼ turn

- No bolts to be lost, misplaced, or not installed back into the unit
- Press/Push lid closed, and it will automatically lock in place (with an audible "click")
- Protects your investment, and ensures the needed protection for your network
- Eliminates the risk of lids floating off, being thrown by lawnmowers (i.e. reduces potential liability)

## SIMPLE AND WORRY FREE PROTECTION

Captive bolt device opens with only 1/4 turn

Shown with Optional Marker Locate Device