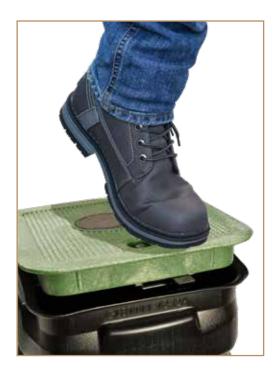

#### **FEATURES**

- Designed for Greenbelt/Pedestrian applications
- Captive bolt device, that opens with a ¼ turn

- No bolts to be lost, misplaced, or not installed back into the unit
- Press/Push lid closed, and it will automatically lock in place (with an audible "click")
- Protects your investment, and ensures the needed protection for your network
- Eliminates the risk of lids floating off, being thrown by lawnmowers (i.e. reduces potential liability)

## SIMPLE AND WORRY FREE PROTECTION

Captive bolt device opens with only 1/4 turn

Shown with Optional Marker Locate Device