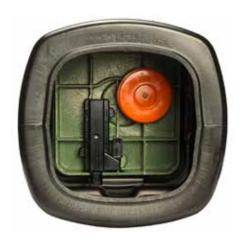

## SIMPLE AND WORRY FREE PROTECTION

**SELFLOCK** closes and seals with audible "Click"

Captive bolt device opens with only 1/4 turn

Shown with Optional Marker Locate Device