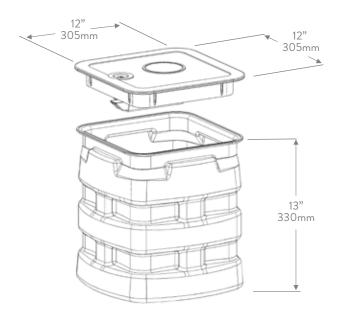

K**<sup>M</sup>

The Signature Series SGLB-0 High Density Polyethylene (HDPE) grade level box line come standard with Logo Disk and the Patented SELFLOCK automatic locking mechanism.

#### **FEATURES**

No bolts to be lost, misplaced, or not installed back into the unit

- Captive bolt device, that opens with a ¼ turn
- Press/Push lid closed, and it will automatically lock in place (with an audible "click")
- Protects your investment, and ensures the needed protection for your network
- Eliminates the risk of lids floating off, being throw be lawnmowers (i.e. reduces potentially liability)

## SIMPLE AND WORRY FREE PROTECTION







**SELFLOCK** closes and seals with audible "Click"

Captive bolt device opens with only 1/4 turn

Shown with Optional Marker Locate Device

## **DIMENSIONS**







Where The Industry Connects.

www.channell.com