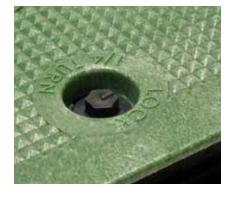

#### **FEATURES**

No bolts to be lost, misplaced, or not installed back into the unit

- Captive bolt device, that opens with a ¼ turn
- Press/Push lid closed, and it will automatically lock in place (with an audible "click")
- Protects your investment, and ensures the needed protection for your network
- Eliminates the risk of lids floating off, being throw be lawnmowers (i.e. reduces potentially liability)

## SIMPLE AND WORRY FREE PROTECTION

**SELFLOCK** closes and seals with audible "Click"

Captive bolt device opens with only 1/4 turn

Shown with Optional Marker Locate Device