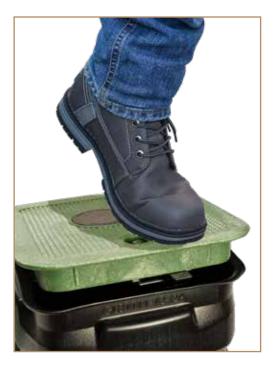

#### **FEATURES**

No bolts to be lost, misplaced, or not installed back into the unit

- Captive bolt device, that opens with a ¼ turn
- Press/Push lid closed, and it will automatically lock in place (with an audible "click")
- Protects your investment, and ensures the needed protection for your network
- Eliminates the risk of lids floating off, being throw be lawnmowers (i.e. reduces potentially liability)

## SIMPLE AND WORRY FREE PROTECTION

**SELFLOCK** closes and seals with audible "Click"

Captive bolt device opens with only 1/4 turn

Shown with Optional Marker Locate Device