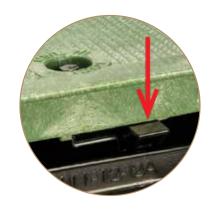

#### **FEATURES**

No bolts to be lost, misplaced, or not installed back into the unit

- Captive bolt device, that opens with a ¼ turn
- Press/Push lid closed, and it will automatically lock in place (with an audible "click")
- Protects your investment, and ensures the needed protection for your network
- Eliminates the risk of lids floating off, being throw be lawnmowers (i.e. reduces potentially liability)

## SIMPLE AND WORRY FREE PROTECTION

**SELFLOCK** closes and seals with audible "Click"

Captive bolt device opens with only 1/4 turn

Shown with Optional Marker Locate Device