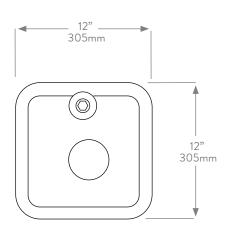

*<sup>M</sup>

The Signature Series SGLB-0 High Density Polyethylene (HDPE) grade level box line come standard with Logo Disk and the Patented SELFLOCK automatic locking mechanism.

#### **FEATURES**

No bolts to be lost, misplaced, or not installed back into the unit

- Captive bolt device, that opens with a ¼ turn
- Press/Push lid closed, and it will automatically lock in place (with an audible "click")
- Protects your investment, and ensures the needed protection for your network
- Eliminates the risk of lids floating off, being throw be lawnmowers (i.e. reduces potentially liability)

## SIMPLE AND WORRY FREE PROTECTION







**SELFLOCK** closes and seals with audible "Click"

Captive bolt device opens with only 1/4 turn

Shown with Optional Marker Locate Device

## **DIMENSIONS**







Where The Industry Connects.

www.channell.com