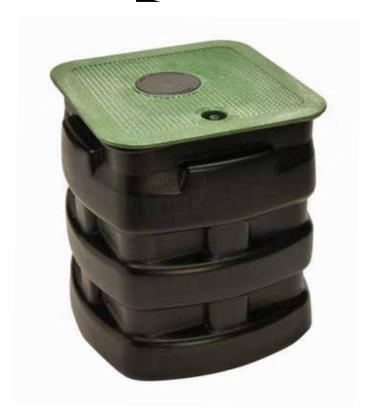

## **SGLB-0** SIGNATURE SERIES GRADE LEVEL BOX WITH **SELFLOCK** PROTECTION

# **SELFLOCK**<sup>M</sup>

The Signature Series SGLB-0 High Density Polyethylene (HDPE) grade level box line come standard with Logo Disk and the Patented SELFLOCK automatic locking mechanism.