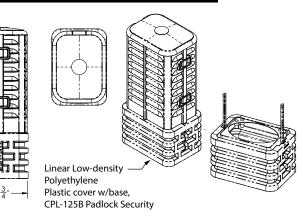

## WATERWORKS PEDESTALS (SPH)

SPH1212, SPH1420

For over 100 years, Channell Commercial Corporation has been manufacturing high quality above grade thermoplastic pedestals for the outside plant utility environment. The Channell Signature Pedestal (SPH) offers 360-degree access to equipment enclosed within the unit, molded from high quality UV protected, linear low-density thermoplastic.

### **FEATURES**

- 360° Access to enclosed equipment
- Covers enhance the longevity and reliability of internal equipment, resulting in lower maintenance and replacement costs
- Available with insect vents
- .316 Grade stainless steel bracketry
- Channell brass padlock Security System