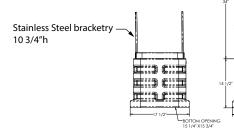

#### SPH1420

SPH 14"w x 20"L 34.5"h (355mm x 508mm 873mm) above grade

Stainless Steel bracketry 10 3/4"h

Where The Industry Connects.

WORLDWIDE HEADQUARTERS: Channell Commercial Corporation, Rockwall, TX, United States • Tel 800.423.1863 • Fax 951.296.2322
CANADA: Channell Canada, Inc., Mississauga, ON, Canada • Tel 905.565.1700 • Fax 905.565.8282
EUROPE, MIDDLE EAST, AFRICA: Channell Ltd., Dartford, United Kingdom • Tel 44.1322.312590 • Fax 44.1322.508490
AUSTRALIA, ASIA, PACIFIC RIM: Channell Pty. Ltd., Seven Hills, NSW, Australia • Tel 61.2.8884.4111 • Fax 61.2.8814.8841
DEVELOPING LOCATION: Mexico City, D.F., Mexico