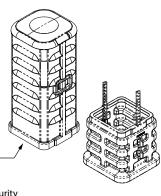

### **FEATURES**

- 360° Access to enclosed equipment
- Covers enhance the longevity and reliability of internal equipment, resulting in lower maintenance and replacement costs
- Available with insect vents
- .316 Grade stainless steel bracketry
- Channell brass padlock Security System