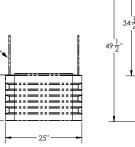

#### SPH1212

SPH 12"w x 12"L 34"h (305mm x 305mm 864mm) above grade

| Line | Part | Color       | Security               | Application          | Channell Part Number |
|------|------|-------------|------------------------|----------------------|----------------------|
| SPH  | 1420 | Dark Green  | Channell Brass Padlock | Water Valve Pedestal | SPH1420140001527     |
| SPH  | 1420 | Medium Blue | Channell Brass Padlock | Water Valve Pedestal | SPH1420140001528     |
| SPH  | 1420 | Purple      | Channell Brass Padlock | Water Valve Pedestal | SPH1420140001529     |

#### SPH1420

SPH 14"w x 20"L 34.5"h (355mm x 508mm 873mm) above grade

Stainless Steel bracketry 10 3/4"h

Where The Industry Connects.

WORLDWIDE HEADQUARTERS: Channell Commercial Corporation, Rockwall, TX, United States • Tel 800.423.1863 • Fax 951.296.2322
CANADA: Channell Canada, Inc., Mississauga, ON, Canada • Tel 905.565.1700 • Fax 905.565.8282
EUROPE, MIDDLE EAST, AFRICA: Channell Ltd., Dartford, United Kingdom • Tel 44.1322.312590 • Fax 44.1322.508490
AUSTRALIA, ASIA, PACIFIC RIM: Channell Pty. Ltd., Seven Hills, NSW, Australia • Tel 61.2.8884.4111 • Fax 61.2.8814.8841
DEVELOPING LOCATION: Mexico City, D.F., Mexico