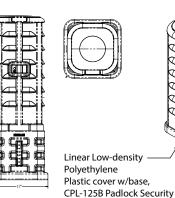

## WATERWORKS PEDESTALS (SPH)

SPH1212, SPH1420

For over 100 years, Channell Commercial Corporation has been manufacturing high quality above grade thermoplastic pedestals for the outside plant utility environment. The Channell Signature Pedestal (SPH) offers 360-degree access to equipment enclosed within the unit, molded from high quality UV protected, linear low-density thermoplastic.

### **FEATURES**

- 360° Access to enclosed equipment
- Covers enhance the longevity and reliability of internal equipment, resulting in lower maintenance and replacement costs
- Available with insect vents
- .316 Grade stainless steel bracketry
- Channell brass padlock Security System