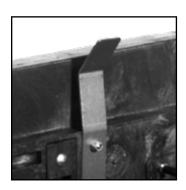

Channell's broadband products are known for their superior quality, but what sets the OSV apart from the competition is its true internal dimensions and proven heat performance. The BULK Vault's deflection brackets shown below prevent the pedestal from caving in over time due to snow loads and other environmental conditions. All of these features ensure the OSV will protect your fiber nodes for many years into the future.

(4) BULK Vault deflection brackets

90° Splice closure mounting