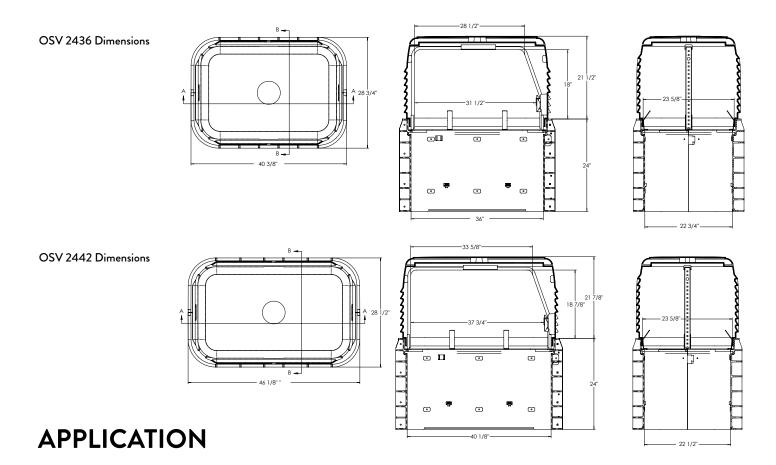

#### PRODUCT SUMMARY

Channell's Optimus Super Vent (OSV) Pedestal is a robust platform for protecting fiber optic nodes and is synonymous with reliability and performance in the outside plant environment. The OSV platform is a direct replacement to the SPH pedestal housings which have been the industry standard for many years.