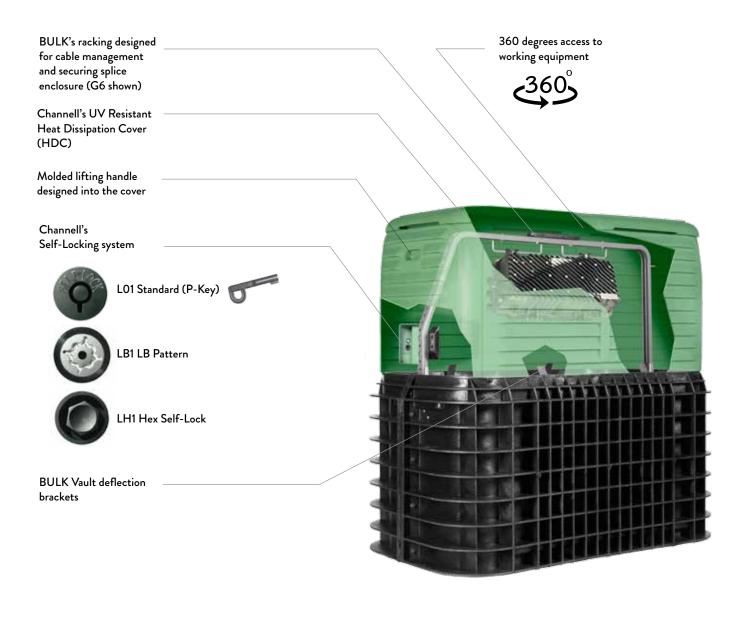

## **FEATURES**

- OSV Super Vent designed to house fiber optic high-heat nodes
- Channell's UV Resistant Heat Dissipation Cover (HDC)
- 360 degrees access to working equipment
- Channell's Self-Locking system
- Molded lifting handle designed into the cover
- · BULK's racking designed for cable management and securing splice enclosure
- Super-heavy duty node bracket for heavy-weight nodes

Channell's Heat Dissipation Cover (HDC) is fully vented on all four sides and has an insulated attic area to help reduce costly node failures caused by overheating. The base is Channell's BULK vault body which features the highest performance standards in the industry.

Channell's broadband products are known for their superior quality, but what sets the OSV apart from the competition is its true internal dimensions and proven heat performance. The BULK Vault's deflection brackets shown below prevent the pedestal from caving in over time due to snow loads and other environmental conditions. All of these features ensure the OSV will protect your fiber nodes for many years into the future.