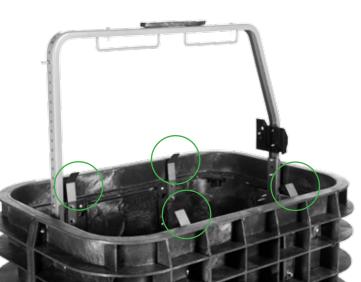

Channell's broadband products are known for their superior quality, but what sets the OSV apart from the competition is its true internal dimensions and proven heat performance. The BULK Vault's deflection brackets shown below prevent the pedestal from caving in over time due to snow loads and other environmental conditions. All of these features ensure the OSV will protect your fiber nodes for many years into the future.

(4) BULK Vault deflection brackets

90° Splice closure mounting