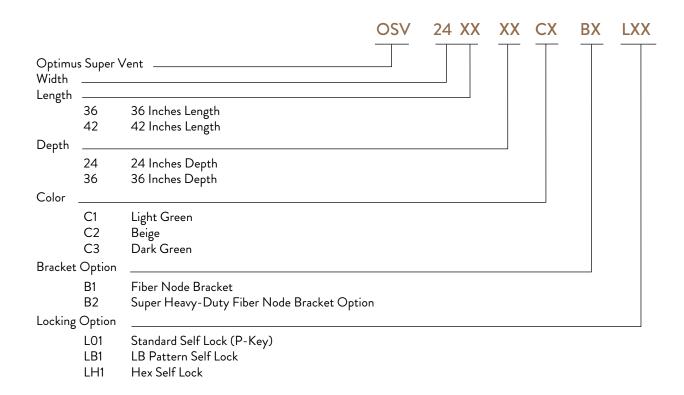

### PART NUMBER MATRIX

UNITED STATES: Channell Commercial Corporation, Temecula, CA, United States • Tel 800.423.1863 • Fax 951.296.2322

Channell Commercial Corporation, Rockwall, TX, United States • Tel 214.304.7800