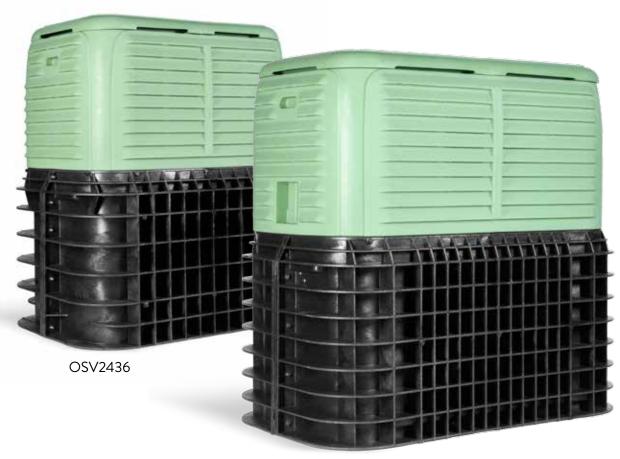

# OSV OPTIMUS SUPER VENT PEDESTAL

(OSV2436, OSV2442)

OSV2442

#### PRODUCT SUMMARY

Channell's Optimus Super Vent (OSV) Pedestal is a robust platform for protecting fiber optic nodes and is synonymous with reliability and performance in the outside plant environment. The OSV platform is a direct replacement to the SPH pedestal housings which have been the industry standard for many years.