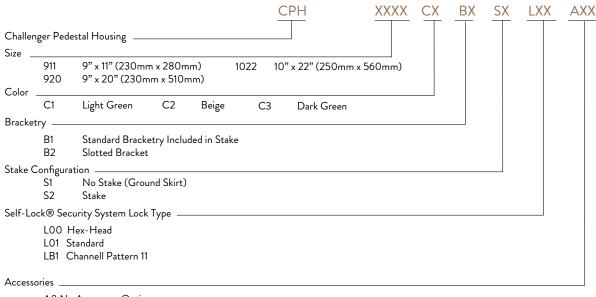

# CPH CHALLENGER SERIES PEDESTALS

CPH911, CPH920, CPH1022

CPH 1022

Stake (S2 Shown)

CPH 911

Bracket (B2 Shown)

Lock (LOO Shown)

Self-locating Cover Security Lock Receiver

### PART NUMBER MATRIX

A0 No Accessory Options A1 Winterized Drop