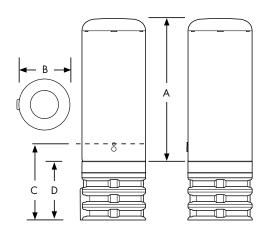

## **DIMENSIONS**

|          | Α       | В       | С       | D       |
|----------|---------|---------|---------|---------|
| CPH 911  | 13.0"   | 9.5"    | 14.5"   | 10.5"   |
|          | (330mm) | (240mm) | (370mm) | (265mm) |
| CPH 920  | 22.0"   | 9.5"    | 14.5"   | 10.5"   |
|          | (560mm) | (240mm) | (370mm) | (265mm) |
| CPH 1022 | 24.0"   | 10.75"  | 14.5"   | 10.5"   |
|          | (610mm) | (275mm) | (370mm) | (265mm) |

Note: Dimensions in inches (mm)

Where The Industry Connects.

WORLDWIDE HEADQUARTERS: Channell Commercial Corporation, Rockwall, TX, United States • Tel 800.423.1863 • Fax 951.296.2322

CANADA: Channell Canada, Inc., Mississauga, ON, Canada • Tel 905.565.1700 • Fax 905.565.8282