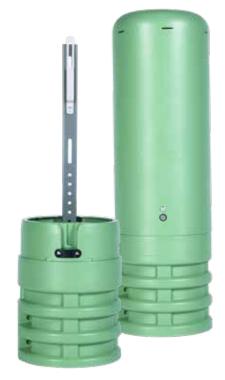

Winterized Drop (A1 Shown)

42" Joint Trench Stake (2 per ctn.) P/N ST01001

Designed specifically for housing passive equipment, these special versions of the Channell CPH911, CPH920, and CPH1022 pedestals feature direct-bury bases with a high rib design that are less likely to lean or tilt and do not require stakes for installation. A special self-locating cover ensures that the pedestals lock properly without additional alignment. The covers include Channell's Self-Lock® security hardware.