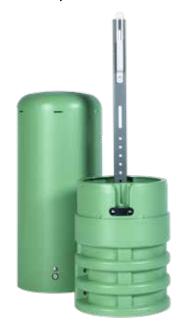

# CPH CHALLENGER SERIES PEDESTALS

CPH911, CPH920, CPH1022

CPH 1022

Stake (S2 Shown)

CPH 911

Bracket (B2 Shown)

Lock (LOO Shown)

Self-locating Cover Security Lock Receiver

#### **FEATURES**

- 9" and 10" diameter round profiles provide maximum workspace and bend radius provisions for all passives, cables and connectors
- Round pedestal style maintains a consistent look with legacy pedestals in the field
- Constructed of durable, high-strength materials for maximum security and long service life
- Universal equipment mounting bracket for passives facilitates installation
- Optional stake mounting provision for joint trench or other special applications