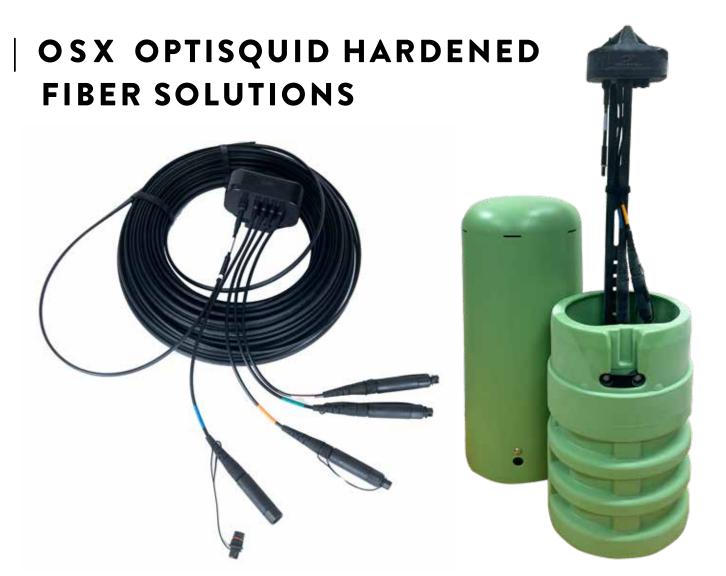

# *OptiSquid*<sup>™</sup>

OptiSquid™ is an environmentally sealed hardened connector solution. It's compact size and multiple mounting solutions allow mounting and storage in confined spaces and lowers total systems cost.

#### **FEATURES**

- Environmentally Sealed
- Corning OptiTap® compatible
- Reduces the time and cost of drop cable deployment in optical access networks
- Available in 4-12 ports
- Available with integrated splitter configurations