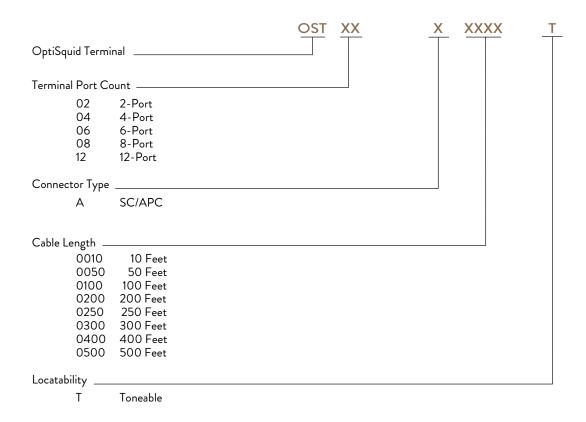

## PART NUMBER MATRIX

WORLDWIDE HEADQUARTERS: Channell Commercial Corporation, Rockwall, TX, United States • Tel 800.423.1863 • Fax 951.296.2322

CANADA: Channell Canada, Inc., Mississauga, ON, Canada • Tel 905.565.1700 • Fax 905.565.8282