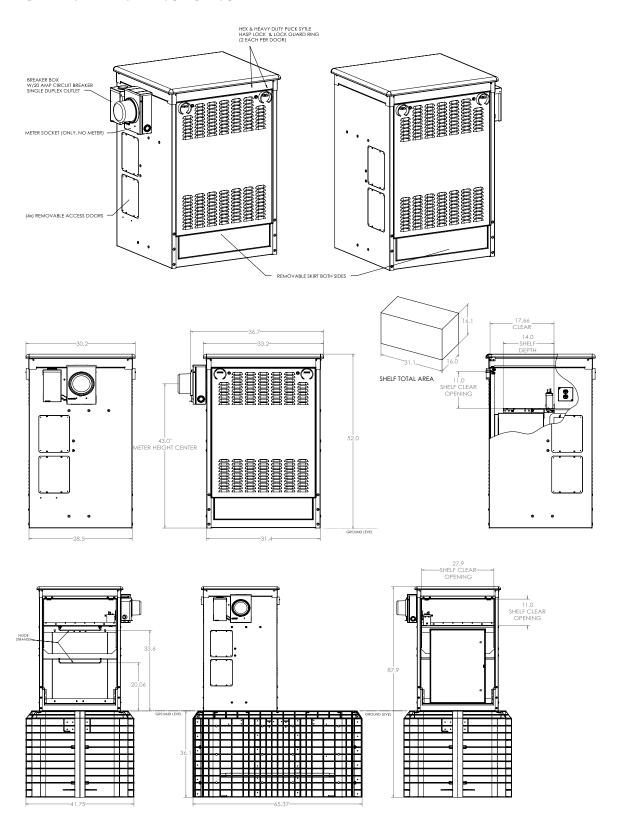

**FEATURES**

- Optical VHub and Optical Line Terminal (OLT) mounting capability
- Up to 288F high-density fiber distribution cabinet
- x32 splitters are available for installation inside fiber distribution cabinet
- Small form factor footprint provides speed of deployment and flexibility in any FTTH deployment

### **SCENARIO**

- Environmentally sealed enclosure provides robust protection for active equipment from dust and rain
- Removable front and rear top and bottom panels for full, craft-friendly access
- Capable of housing and protecting complementary elements such as: fiber cables, splicing and distribution modules, power and AC/DC distribution equipment
- Integrated security features protect from vandalism and unwanted access of internal equipment





## **DIAGRAM/DIMENSIONS**



# PART NUMBER MATRIX





WORLDWIDE HEADQUARTERS: Channell Commercial Corporation, Rockwall, TX, United States • Tel 800.423.1863 • Fax 951.296.2322

CANADA: Channell Canada, Inc., Mississauga, ON, Canada • Tel 905.565.1700 • Fax 905.565.8282

EUROPE, MIDDLE EAST, AFRICA: Channell Ltd., Dartford, United Kingdom • Tel 44.1322.312590 • Fax 44.1322.508490

AUSTRALIA, ASIA, PACIFIC RIM: Channell Pty. Ltd., Seven Hills, NSW, Australia • Tel 61.2.8884.4111 • Fax 61.2.8814.8841

DEVELOPING LOCATION: Mexico City, D.F., Mexico

#### www.channell.com

All specifications subject to change without notice. © 2020 Channell Commercial Corporation. All rights reserved.