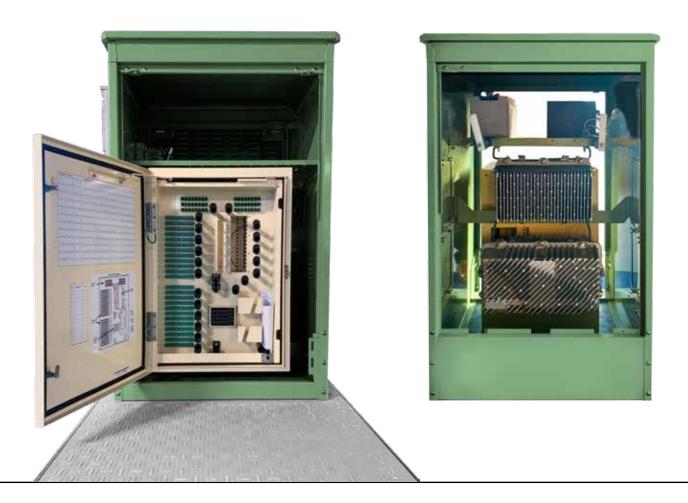

# **Dual Node Active Cabinet**

The Optimus RFoG Fiber Hub (ORFH) dual node active cabinet is a robust enclosure designed to accommodate an optical VHub and Optical Line Terminal (OLT) in an environmentally controlled application. Constructed of tough galvanized steel panels, the ORFH is an all-in-one solution that provides maximum protection for other devices including: AC/DC power supplies, batteries and additional power distribution components. The ORFH accommodates up to a 288F high-density fiber distribution cabinet which provides a complete, centralized split solution while minimizing additional real estate required at deployment sites. It can also be mounted on Channell's BULK8 vault solution with custom SHIELD lid for a complete end-to-end FTTH solution deployment.

#### **FEATURES**

- Optical VHub and Optical Line Terminal (OLT) mounting capability
- Up to 288F high-density fiber distribution cabinet
- x32 splitters are available for installation inside fiber distribution cabinet
- Small form factor footprint provides speed of deployment and flexibility in any FTTH deployment

### **SCENARIO**

- Environmentally sealed enclosure provides robust protection for active equipment from dust and rain
- Removable front and rear top and bottom panels for full, craft-friendly access
- Capable of housing and protecting complementary elements such as: fiber cables, splicing and distribution modules, power and AC/DC distribution equipment
- Integrated security features protect from vandalism and unwanted access of internal equipment