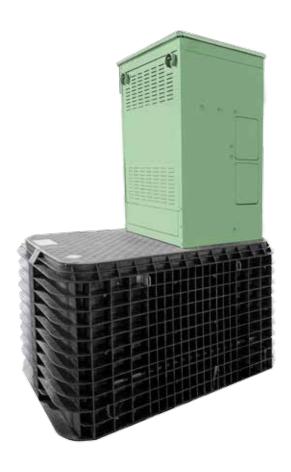

# **Dual Node Active Cabinet**

The Optimus RFoG Fiber Hub (ORFH) dual node active cabinet is a robust enclosure designed to accommodate an optical VHub and Optical Line Terminal (OLT) in an environmentally controlled application. Constructed of tough galvanized steel panels, the ORFH is an all-in-one solution that provides maximum protection for other devices including: AC/DC power supplies, batteries and additional power distribution components. The ORFH accommodates up to a 288F high-density fiber distribution cabinet which provides a complete, centralized split solution while minimizing additional real estate required at deployment sites. It can also be mounted on Channell's BULK8 vault solution with custom SHIELD lid for a complete end-to-end FTTH solution deployment.