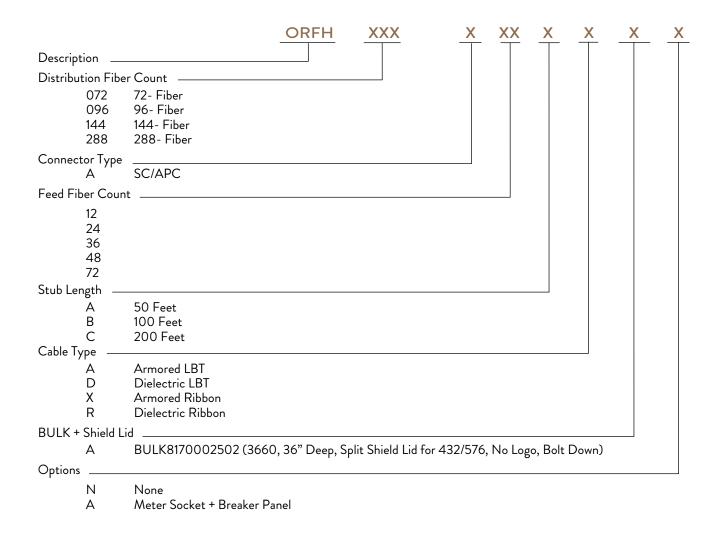

# PART NUMBER MATRIX

WORLDWIDE HEADQUARTERS: Channell Commercial Corporation, Rockwall, TX, United States • Tel 800.423.1863 • Fax 951.296.2322

CANADA: Channell Canada, Inc., Mississauga, ON, Canada • Tel 905.565.1700 • Fax 905.565.8282