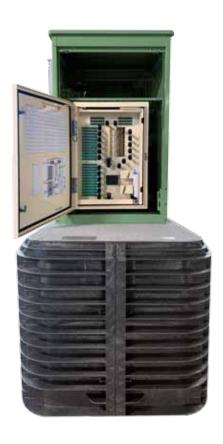

# **Dual Node Active Cabinet**

The Optimus RFoG Fiber Hub (ORFH) dual node active cabinet is a robust enclosure designed to accommodate an optical VHub and Optical Line Terminal (OLT) in an environmentally controlled application. Constructed of tough galvanized steel panels, the ORFH is an all-in-one solution that provides maximum protection for other devices including: AC/DC power supplies, batteries and additional power distribution components. The ORFH accommodates up to a 288F high-density fiber distribution cabinet which provides a complete, centralized split solution while minimizing additional real estate required at deployment sites. It can also be mounted on Channell's BULK8 vault solution with custom SHIELD lid for a complete end-to-end FTTH solution deployment.